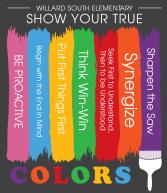

|                                                                                                                                                                                                                                                                                                                                                                                                                                                                | <u>Child-Quantity</u> | ty Adult-Quantity           |                 |                |
|----------------------------------------------------------------------------------------------------------------------------------------------------------------------------------------------------------------------------------------------------------------------------------------------------------------------------------------------------------------------------------------------------------------------------------------------------------------|-----------------------|-----------------------------|-----------------|----------------|
|                                                                                                                                                                                                                                                                                                                                                                                                                                                                | S M L                 | S M L                       | XL 2XL 3XL      |                |
| TRADITIONAL DESIGN<br>BLACK Short Sleeve T-Shirt                                                                                                                                                                                                                                                                                                                                                                                                               | n/a                   |                             | +\$2.00 +\$2.50 | PRICE SUBTOTAL |
| BLACK Long Sleeve T-Shirt                                                                                                                                                                                                                                                                                                                                                                                                                                      | n/a                   |                             | +\$3.00 +\$3.00 |                |
| BLACK Hooded Sweatshirt                                                                                                                                                                                                                                                                                                                                                                                                                                        | n/a                   |                             | +\$4.00 +\$4.0  | 23.00          |
|                                                                                                                                                                                                                                                                                                                                                                                                                                                                | <u>Child-Quantity</u> | <u>Adult-C</u>              | Quantity        |                |
|                                                                                                                                                                                                                                                                                                                                                                                                                                                                | S M L                 | S M L                       | XL 2XL 3XL      |                |
| SHOW YOUR TRUE COLORS DI                                                                                                                                                                                                                                                                                                                                                                                                                                       | ESIGN                 |                             | +\$2.00 +\$2.50 |                |
| Dark Heather Grey Short Sleeve T-Shirt                                                                                                                                                                                                                                                                                                                                                                                                                         |                       |                             |                 | 10.00          |
| Dark Heather Grey Long Sleeve T-Shirt                                                                                                                                                                                                                                                                                                                                                                                                                          |                       |                             | +\$3.00 +\$3.0  | <b>15.00</b>   |
| Dark Heather Grey Hooded Sweatshirt                                                                                                                                                                                                                                                                                                                                                                                                                            | n/a                   |                             | +\$4.00 +\$4.0  | 23.00          |
| ALL Willard South<br>students will receive 1<br>FREE short sleeve<br>SHOW YOUR TRUE<br>COLORS shirt!!! We will<br>wear these every Tuesday                                                                                                                                                                                                                                                                                                                     | 7 in                  | WHITE<br>. Tribal W Car Dec | Qty.<br>cal X   | 5.00 =         |
| this year.                                                                                                                                                                                                                                                                                                                                                                                                                                                     | PAID CASH             | PAID/CHEC                   | CK#             |                |
|                                                                                                                                                                                                                                                                                                                                                                                                                                                                |                       |                             | Order Total:    |                |
| Teacher Name:                                                                                                                                                                                                                                                                                                                                                                                                                                                  |                       |                             |                 |                |
| Student Name:                                                                                                                                                                                                                                                                                                                                                                                                                                                  |                       | Grade:                      | Phone #:        |                |
| WILLARD SOUTH SPIRIT APPAREL ORDER FORM                                                                                                                                                                                                                                                                                                                                                                                                                        |                       |                             |                 |                |
| ORDER INSTRUCTIONS:<br><u>Make Checks Payable to:</u><br>Willard South Elementary<br>Willard South Elementary<br><u>ENCLOSE</u> order form & money in envelope.<br><u>RETURN</u> to Student's Teacher<br><u>DEADLINE TUESDAY, SEPTEMBER 6TH</u><br>THIS WILL BE THE FINAL DUE DATE. ORDERS WILL NOT BE<br><u>ACCEPTED AFTER THIS DATE.</u><br><u>NOTE:</u> These are custom made items, we can not accept<br>returns or exchanges for incorrect sizes ordered. |                       |                             |                 |                |

## **TRADITIONAL DESIGN**

TIGERS

SHOW YOUR TRUE COLORS DESIGN

ALL Willard South students will receive 1 FREE short sleeve SHOW YOUR TRUE COLORS shirt!!! We will wear these every Tuesday this year.

8-COLOR, FRONT W/ PINK, BLUE, YELLOW, GREEN, RED, ORANGE, PURPLE, WHITE